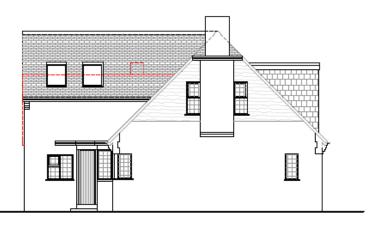

Rowan Cottage 37 Prospect Avenue, Farnborough, Hampshire. GU14 8JT: Planning application 20/00508/FULPP

Existing Front Elevation Scale 1/100@A3

Proposed Front Elevation Scale 1/100@A3

Existing Rear Elevation Scale 1/100@A3

Proposed Rear Elevation Scale 1/100@A3

Existing RHS Elevation Scale 1/100@A3

Proposed RHS Elevation Scale 1/100@A3

Existing LHS Elevation Scale 1/100@A3

Proposed LHS Elevation Scale 1/100@A3

**Agenda Item 6:** 