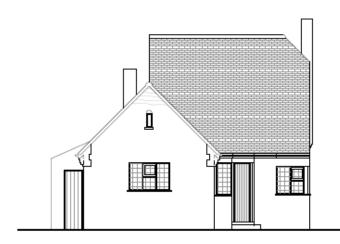

### Development Management Committee Agenda Item 6:

Proposed roof extensions comprising; raising of front gable; hip to hipped gable extension (side), raising roof of front projection; installation of roof lights, and rebuilding of lean-to

Rowan Cottage 37 Prospect Avenue, Farnborough, Hampshire. GU14 8JT: Planning application 20/00508/FULPP

Existing Front Elevation Scale 1/100@A3

Proposed Front Elevation Scale 1/100@A3

Existing Rear Elevation Scale 1/100@A3