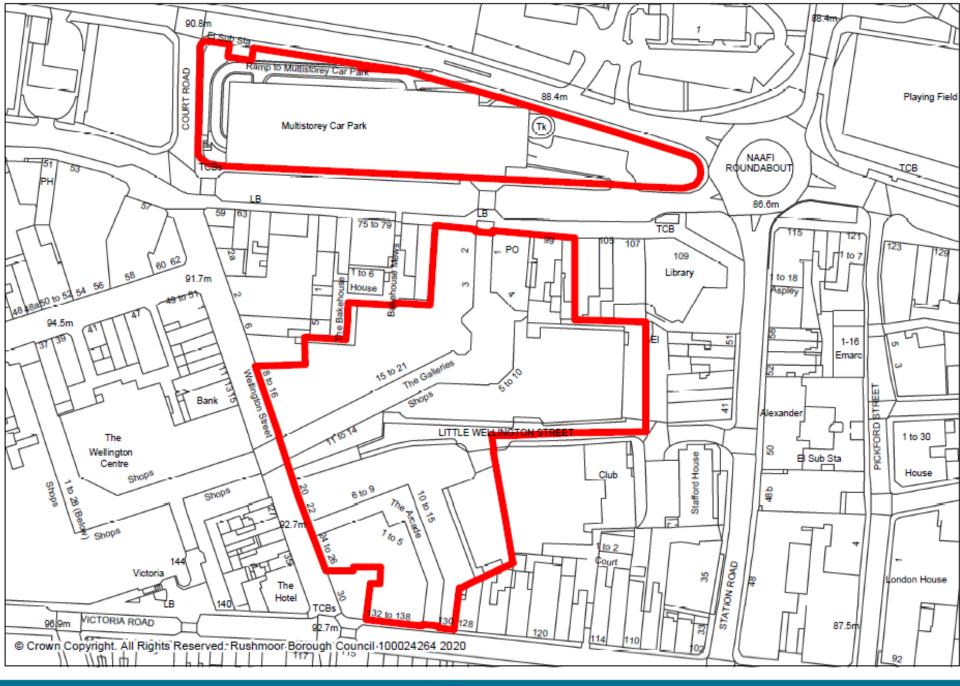

Proposed Town Centre Regeneration : The Galleries, High Street, Aldershot : Planning application 20/00508/FULPP

Proposed High Street Elevation. 1:250

Proposed Wellington Street Elevation. 1:250