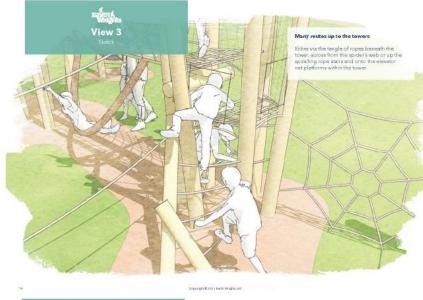

1. Balancing

BarthA Wrights

**Play experiences** 

7

9

- Swinging 2.
- Climbing Sliding 3.
- 4.
- 5. Jumping

- Imaginative play
  Social play
  Exploratory play
- Exploratory play
  Open-space play

Contraction of the second