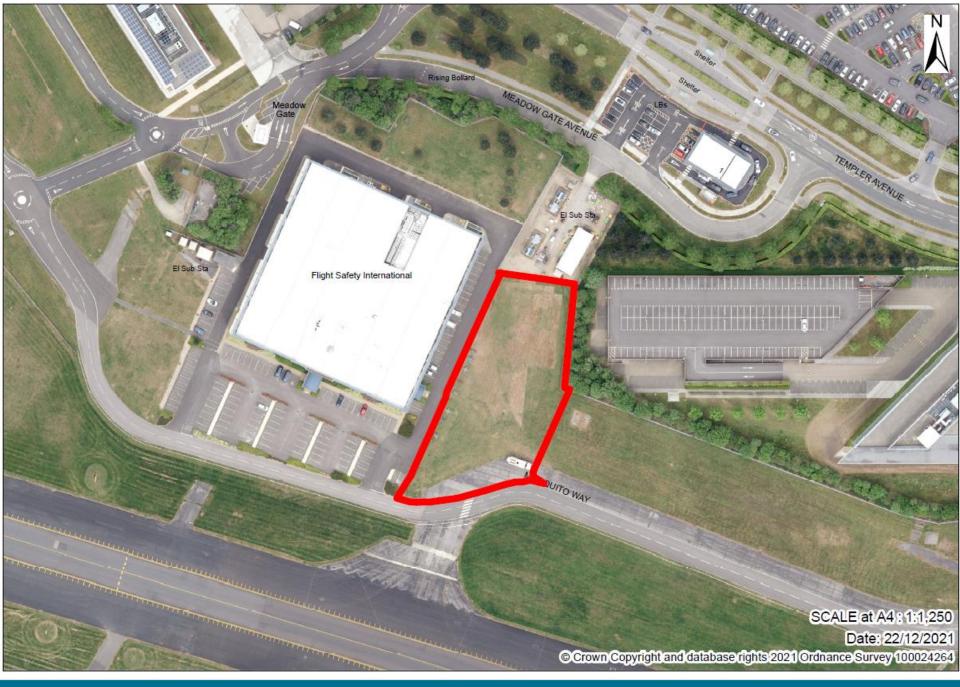

#### Zone G – Pennefathers Aldershot Urban Extension (Wellesley)

Agenda Item 4: Appeals Progress Report

Agenda Item 5: Planning (Development Management) Summary Report

Agenda Item 3: Erection of Building with First Floor Link and parking in association with existing training use: Flight Safety Building Farnborough Airport: Ively Road, Farnborough Hampshire. Application number: 21/00825/FULPP