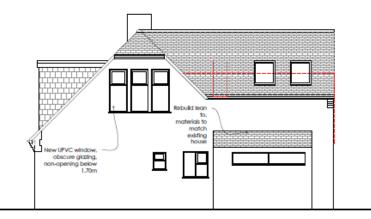

### Development Management Committee Agenda Item 6:

Proposed roof extensions comprising; raising of front gable; hip to hipped gable extension (side), raising roof of front projection; installation of roof lights, and rebuilding of lean-to

Rowan Cottage 37 Prospect Avenue, Farnborough, Hampshire. GU14 8JT: Planning application 20/00508/FULPP

Existing Front Elevation Scale 1/100@A3

Proposed Front Elevation Scale 1/100@A3

Existing Rear Elevation Scale 1/100@A3