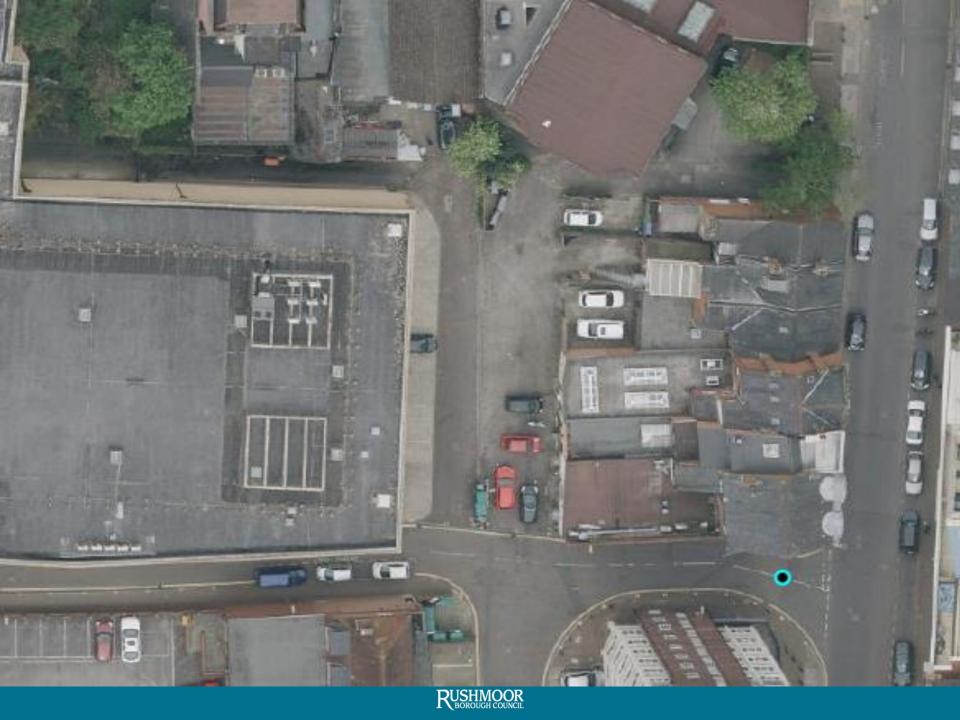

Proposed Town Centre Regeneration : The Galleries, High Street, Aldershot : Planning application 20/00508/FULPP

Proposed High Street Elevation. 1:250

Proposed Wellington Street Elevation. 1:250