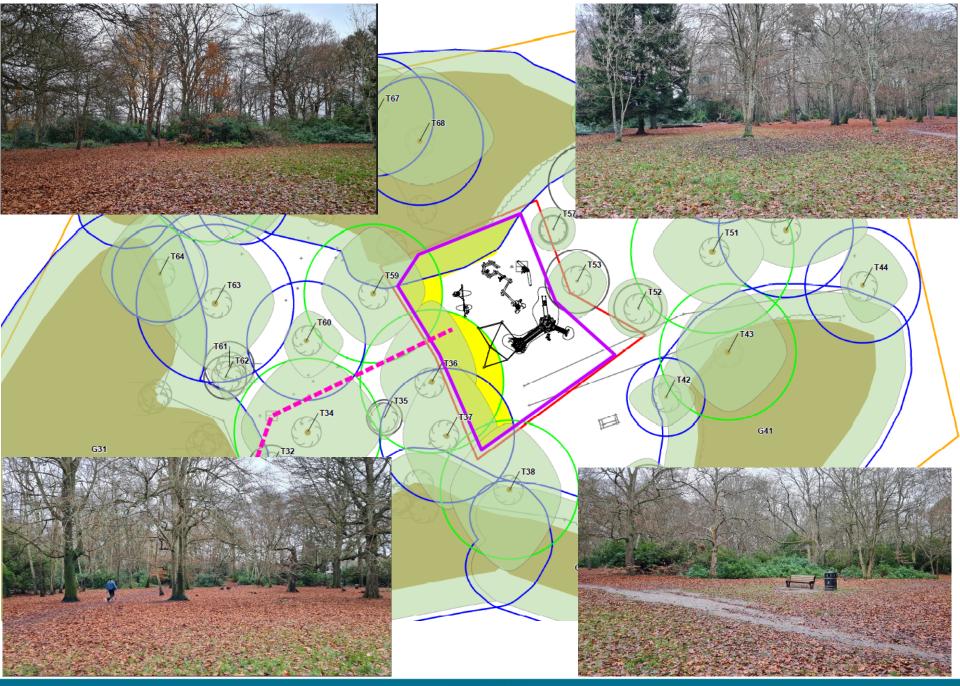

View 1 - North East

View 2 - South East

View 3 - North East

View 4 - North West

Ground Floor - Planning

1 First Floor - Planning

Agenda Item 5:

Installation of play area including play equipment and safety surfacing: Queen Elizabeth Park, Cabrol Road, Farnborough Hampshire Application: 21/00910/FULPP