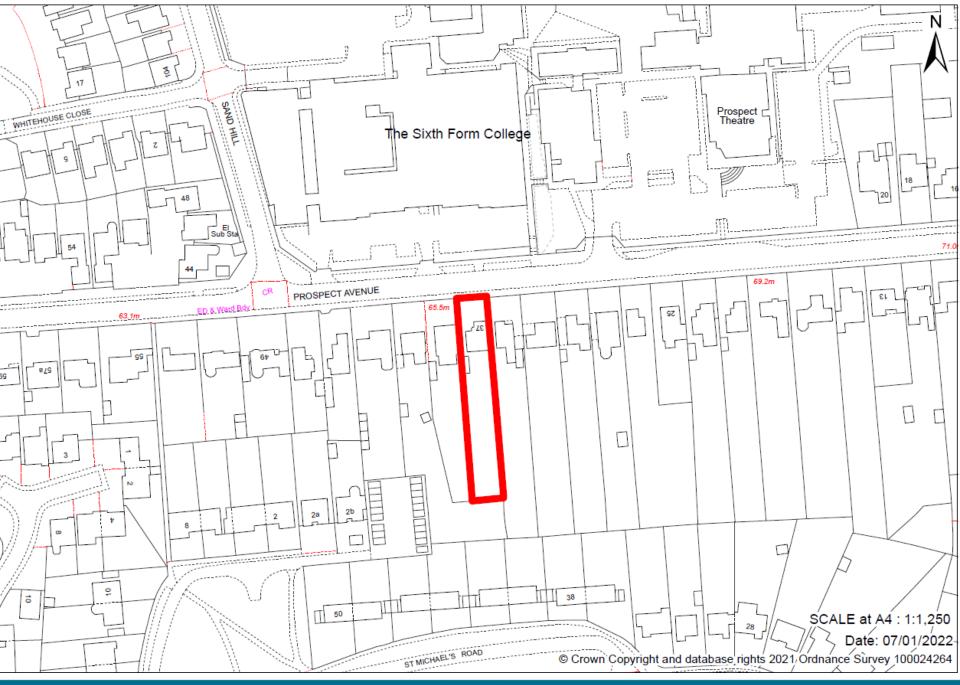

### Development Management Committee Agenda Item 6:

Proposed roof extensions comprising; raising of front gable; hip to hipped gable extension (side), raising roof of front projection; installation of roof lights, and rebuilding of lean-to

Rowan Cottage 37 Prospect Avenue, Farnborough, Hampshire. GU14 8JT: Planning application 20/00508/FULPP

Existing Front Elevation Scale 1/100@A3

Proposed Front Elevation Scale 1/100@A3

Existing Rear Elevation Scale 1/100@A3