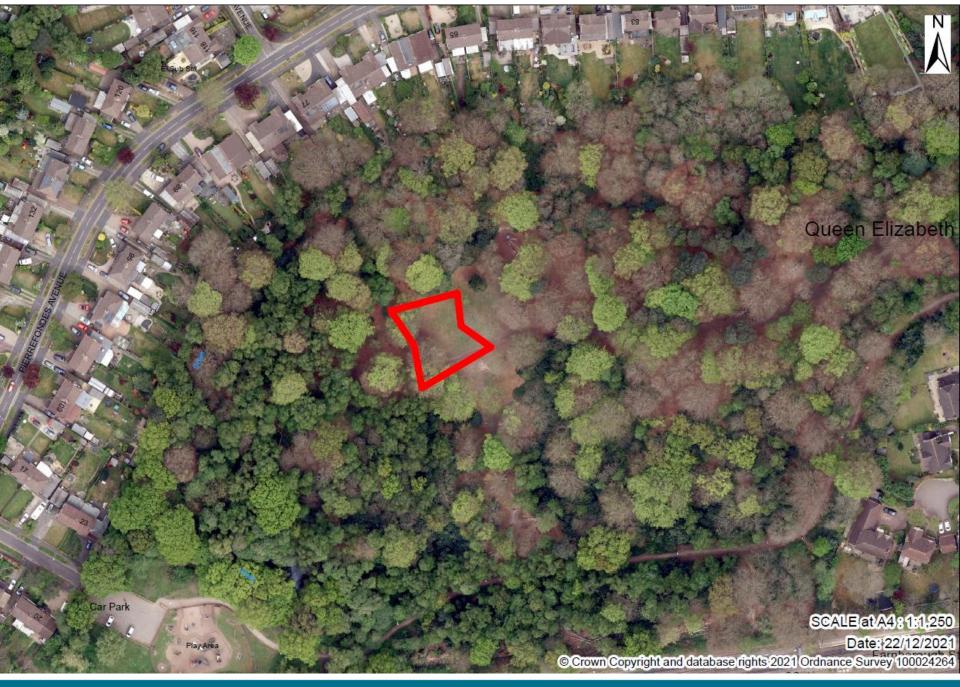

View 1 - North East

View 2 - South East

View 3 - North East

View 4 - North West

Ground Floor - Planning

1 First Floor - Planning

Agenda Item 5:

Installation of play area including play equipment and safety surfacing: Queen Elizabeth Park, Cabrol Road, Farnborough Hampshire Application: 21/00910/FULPP