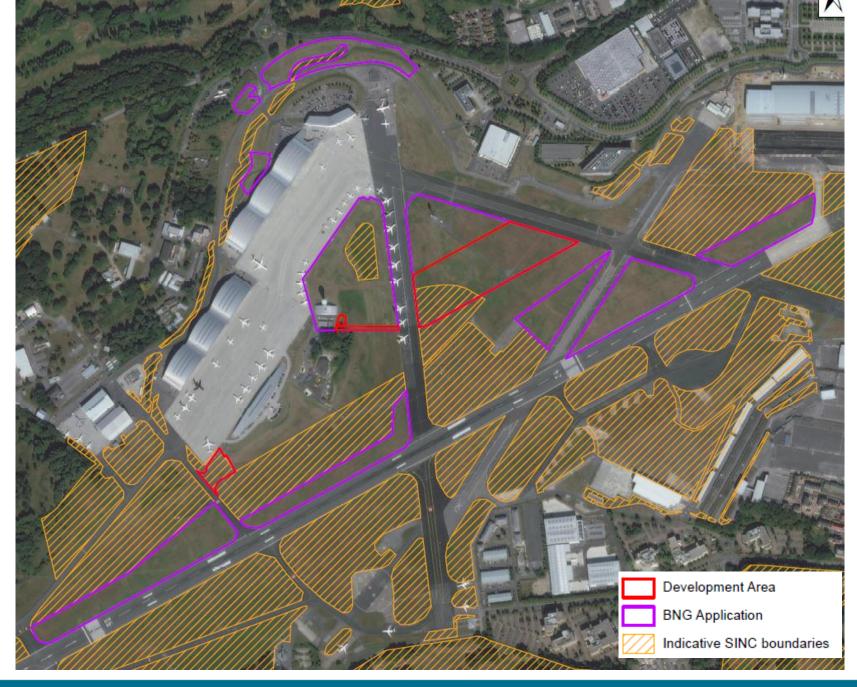

#### Zone G – Pennefathers Aldershot Urban Extension (Wellesley)

Agenda Item 4: Appeals Progress Report

Agenda Item 5: Planning (Development Management) Summary Report

Agenda Item 3: Erection of Building with First Floor Link and parking in association with existing training use: Flight Safety Building Farnborough Airport: Ively Road, Farnborough Hampshire. Application number: 21/00825/FULPP