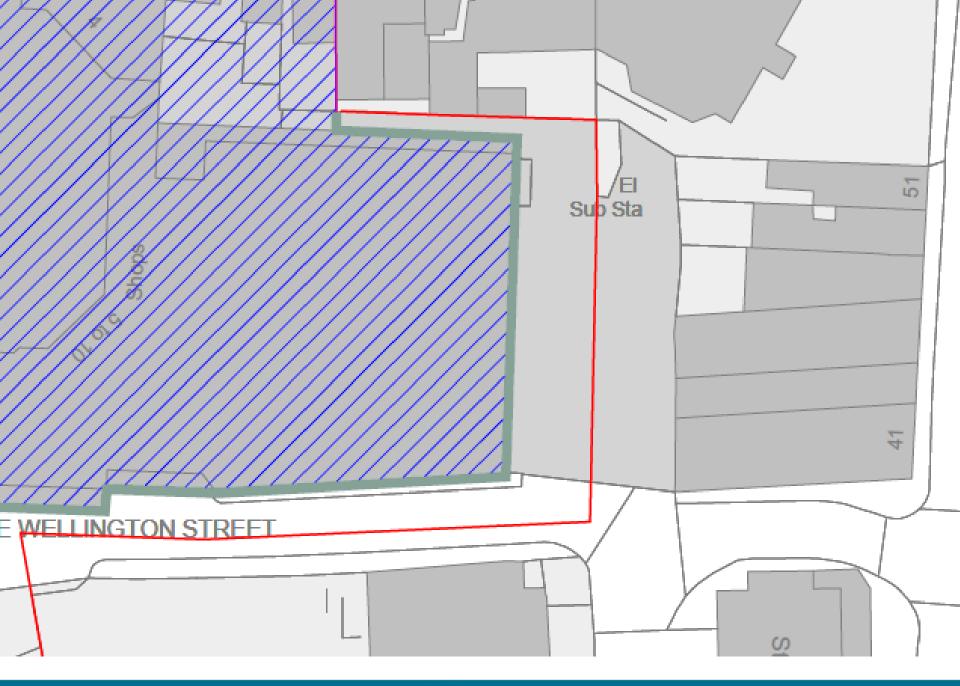

Proposed Town Centre Regeneration : The Galleries, High Street, Aldershot : Planning application 20/00508/FULPP

Proposed High Street Elevation. 1:250

Proposed Wellington Street Elevation. 1:250