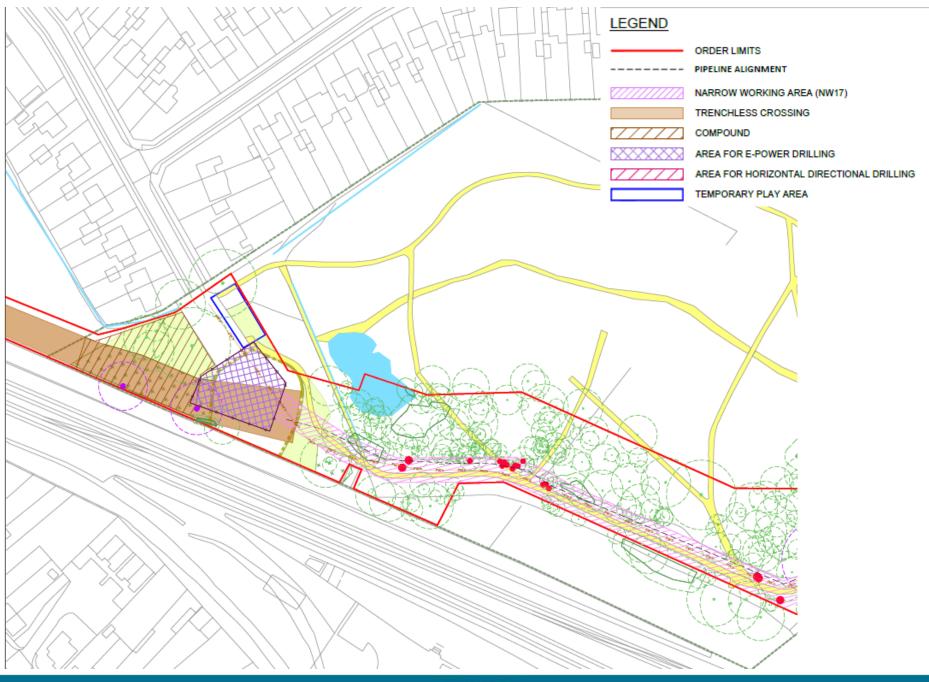

#### Zone G – Pennefathers Aldershot Urban Extension (Wellesley)

Agenda Item 4: Appeals Progress Report

Agenda Item 5: Planning (Development Management) Summary Report

Agenda Item 3: Erection of Building with First Floor Link and parking in association with existing training use: Flight Safety Building Farnborough Airport: Ively Road, Farnborough Hampshire. Application number: 21/00825/FULPP