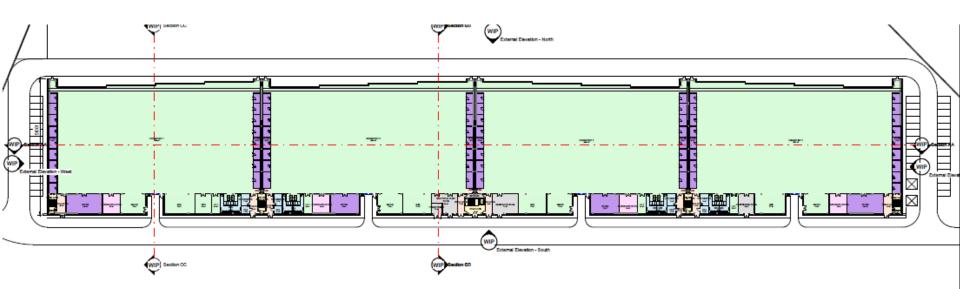

#### Zone G – Pennefathers Aldershot Urban Extension (Wellesley)

Agenda Item 4: Appeals Progress Report

Agenda Item 5: Planning (Development Management) Summary Report

Agenda Item 3: Erection of Building with First Floor Link and parking in association with existing training use: Flight Safety Building Farnborough Airport: Ively Road, Farnborough Hampshire. Application number: 21/00825/FULPP

View 1 - North East

View 2 - South East

View 3 - North East

View 4 - North West

Ground Floor - Planning

1 First Floor - Planning

Agenda Item 5:

Installation of play area including play equipment and safety surfacing: Queen Elizabeth Park, Cabrol Road, Farnborough Hampshire Application: 21/00910/FULPP