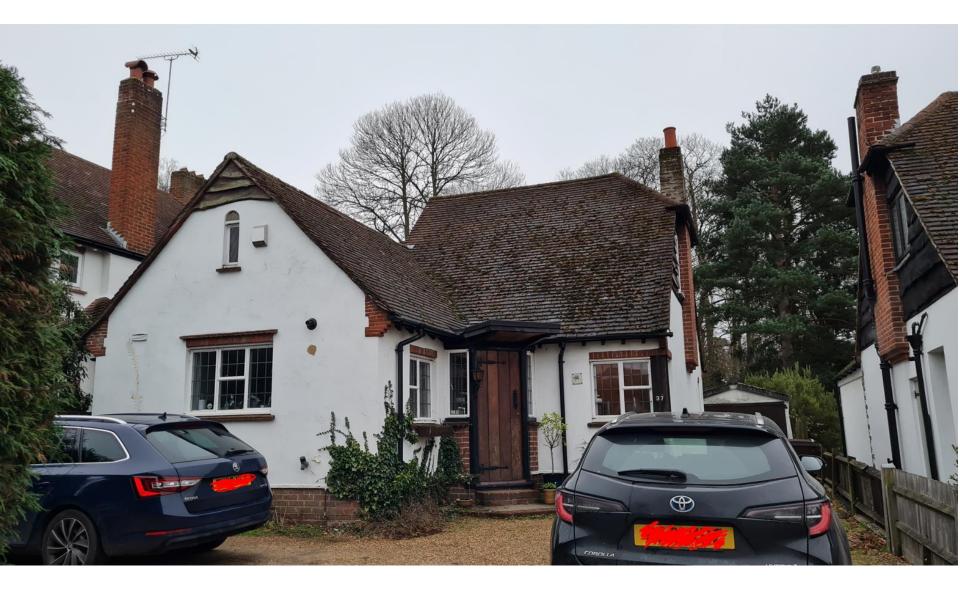

### Development Management Committee Agenda Item 6:

Proposed roof extensions comprising; raising of front gable; hip to hipped gable extension (side), raising roof of front projection; installation of roof lights, and rebuilding of lean-to

Rowan Cottage 37 Prospect Avenue, Farnborough, Hampshire. GU14 8JT: Planning application 20/00508/FULPP

Existing Front Elevation Scale 1/100@A3

Proposed Front Elevation Scale 1/100@A3

Existing Rear Elevation Scale 1/100@A3