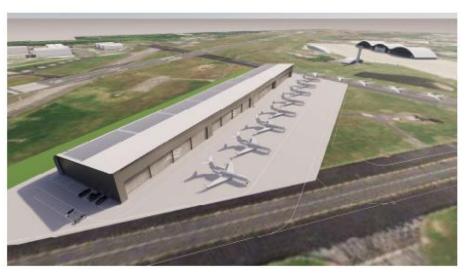

#### Zone G – Pennefathers Aldershot Urban Extension (Wellesley)

Agenda Item 4: Appeals Progress Report

Agenda Item 5: Planning (Development Management) Summary Report

Agenda Item 3: Erection of Building with First Floor Link and parking in association with existing training use: Flight Safety Building Farnborough Airport: Ively Road, Farnborough Hampshire. Application number: 21/00825/FULPP