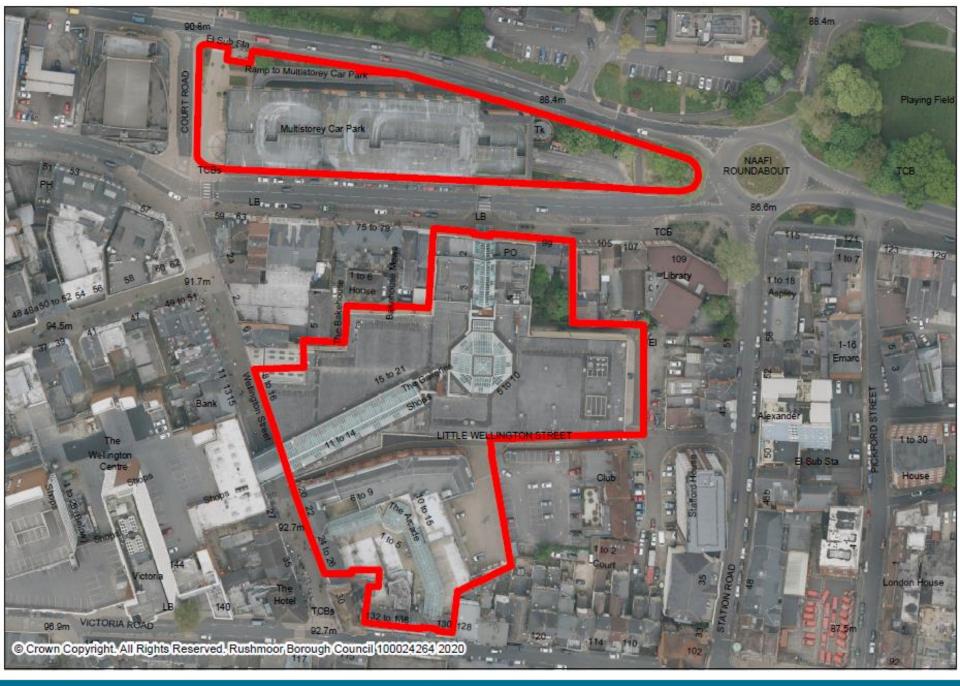

Proposed Town Centre Regeneration : The Galleries, High Street, Aldershot : Planning application 20/00508/FULPP

Proposed High Street Elevation. 1:250

Proposed Wellington Street Elevation. 1:250