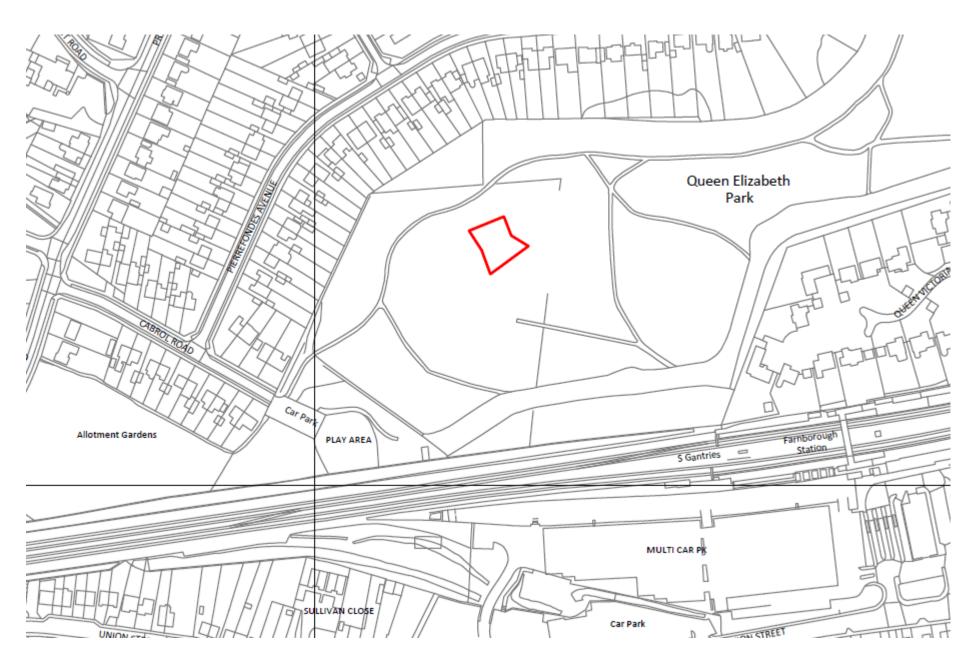

View 1 - North East

View 2 - South East

View 3 - North East

View 4 - North West

Ground Floor - Planning

1 First Floor - Planning

Agenda Item 5:

Installation of play area including play equipment and safety surfacing: Queen Elizabeth Park, Cabrol Road, Farnborough Hampshire Application: 21/00910/FULPP