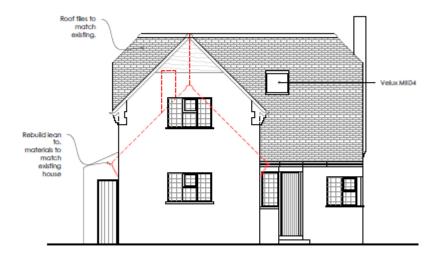

### Development Management Committee Agenda Item 6:

Proposed roof extensions comprising; raising of front gable; hip to hipped gable extension (side), raising roof of front projection; installation of roof lights, and rebuilding of lean-to

Rowan Cottage 37 Prospect Avenue, Farnborough, Hampshire. GU14 8JT: Planning application 20/00508/FULPP

Existing Front Elevation Scale 1/100@A3

Proposed Front Elevation Scale 1/100@A3

Existing Rear Elevation Scale 1/100@A3