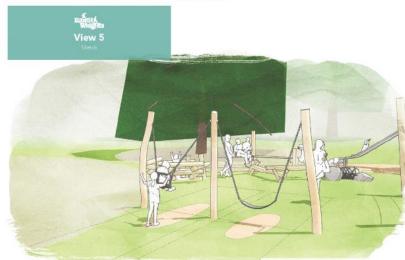

ciated apron, access, parking, extension of balancing pond, and biodiversity enhancement: Farnborough Airport, Farnborough Road, Farnborough Hampshire GU14 6XA: Planning application 21/00902/FULPP















View 1 - North East



View 2 - South East



View 3 - North East



View 4 - North West





Ground Floor - Planning



1 First Floor - Planning







Agenda Item 5:

Installation of play area including play equipment and safety surfacing: Queen Elizabeth Park, Cabrol Road, Farnborough Hampshire Application: 21/00910/FULPP





















1. Balancing

BarthA Wrights

**Play experiences** 

7

9

- Swinging 2.
- Climbing Sliding 3.
- 4.
- 5. Jumping

- Imaginative play
  Social play
  Exploratory play
- Exploratory play
  Open-space play



Contraction of the second

9







Teddler & rubber belt swings



### Development Management Committee Agenda Item 6:

Proposed roof extensions comprising; raising of front gable; hip to hipped gable extension (side), raising roof of front projection; installation of roof lights, and rebuilding of lean-to

Rowan Cottage 37 Prospect Avenue, Farnborough, Hampshire. GU14 8JT: Planning application 20/00508/FULPP

























Existing Front Elevation Scale 1/100@A3



Proposed Front Elevation Scale 1/100@A3



Existing Rear Elevation Scale 1/100@A3



Proposed Rear Elevation Scale 1/100@A3





Existing RHS Elevation Scale 1/100@A3



Proposed RHS Elevation Scale 1/100@A3



Existing LHS Elevation Scale 1/100@A3



Proposed LHS Elevation Scale 1/100@A3



**Agenda Item 6:** 

Proposed Town Centre Regeneration : Th