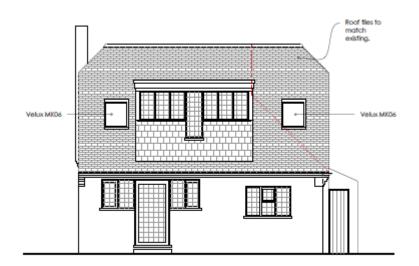

### Development Management Committee Agenda Item 6:

Proposed roof extensions comprising; raising of front gable; hip to hipped gable extension (side), raising roof of front projection; installation of roof lights, and rebuilding of lean-to

Rowan Cottage 37 Prospect Avenue, Farnborough, Hampshire. GU14 8JT: Planning application 20/00508/FULPP

Existing Front Elevation Scale 1/100@A3

Proposed Front Elevation Scale 1/100@A3

Existing Rear Elevation Scale 1/100@A3