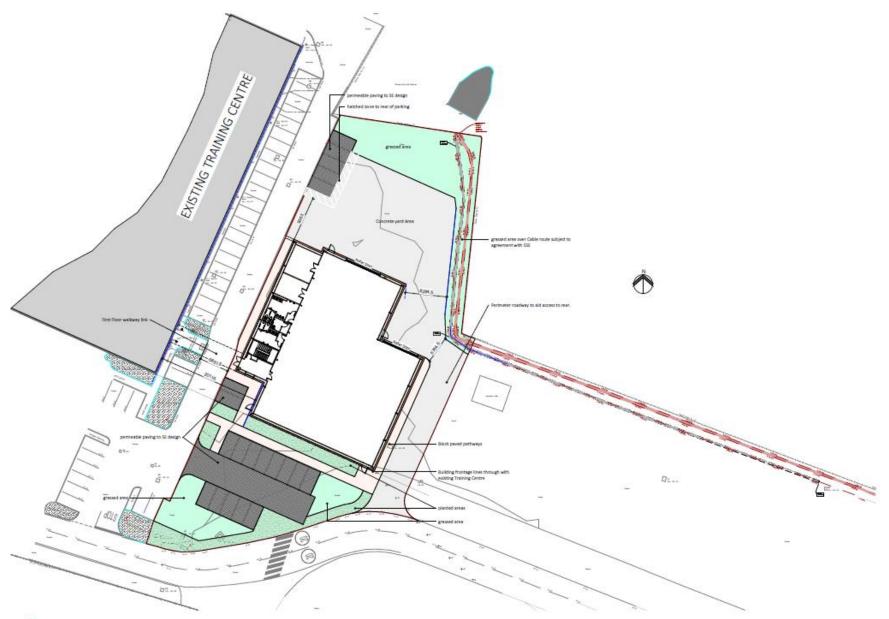

#### Zone G – Pennefathers Aldershot Urban Extension (Wellesley)

Agenda Item 4: Appeals Progress Report

Agenda Item 5: Planning (Development Management) Summary Report

Agenda Item 3: Erection of Building with First Floor Link and parking in association with existing training use: Flight Safety Building Farnborough Airport: Ively Road, Farnborough Hampshire. Application number: 21/00825/FULPP