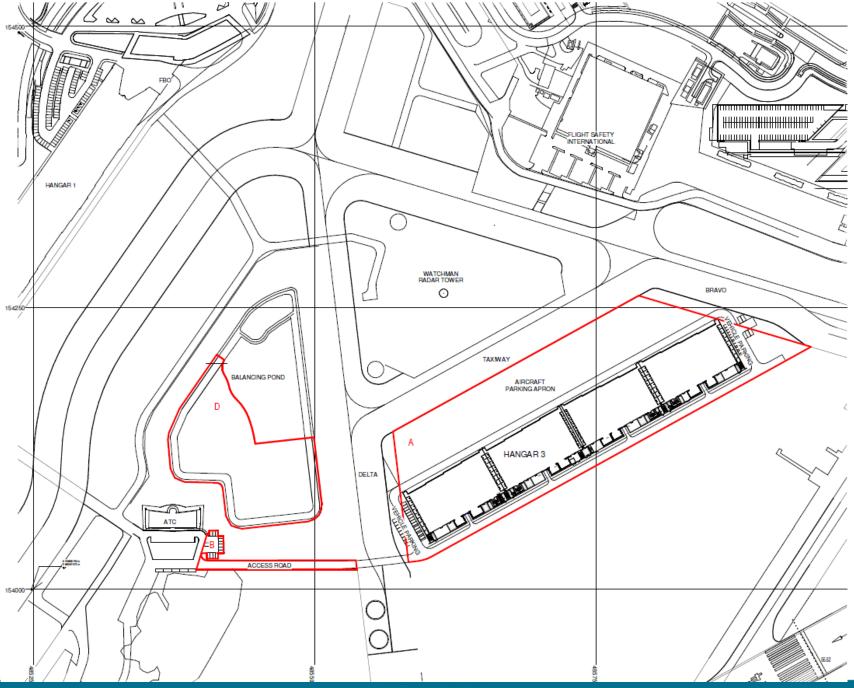

#### Zone G – Pennefathers Aldershot Urban Extension (Wellesley)

Agenda Item 4: Appeals Progress Report

Agenda Item 5: Planning (Development Management) Summary Report

Agenda Item 3: Erection of Building with First Floor Link and parking in association with existing training use: Flight Safety Building Farnborough Airport: Ively Road, Farnborough Hampshire. Application number: 21/00825/FULPP