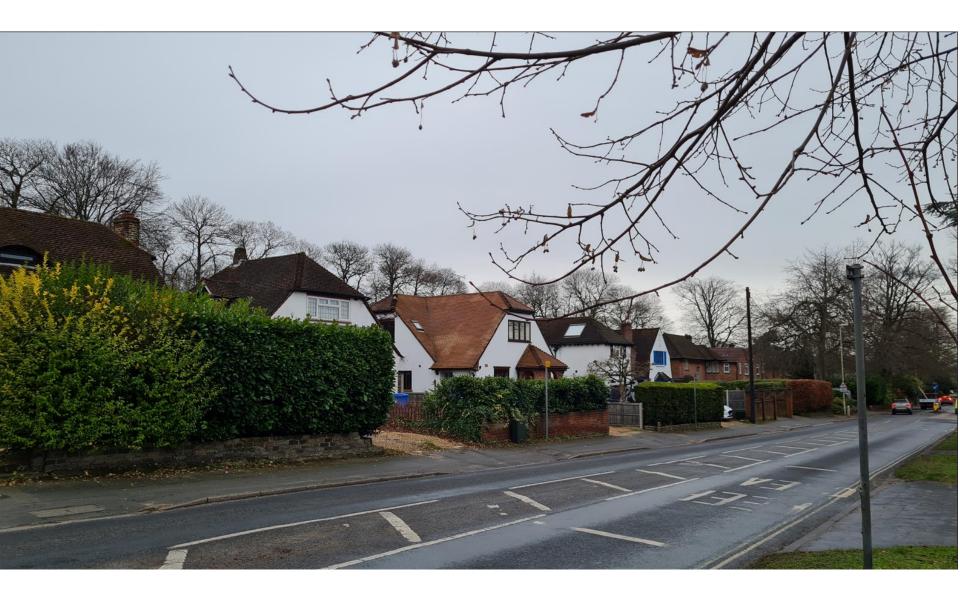

### Development Management Committee Agenda Item 6:

Proposed roof extensions comprising; raising of front gable; hip to hipped gable extension (side), raising roof of front projection; installation of roof lights, and rebuilding of lean-to

Rowan Cottage 37 Prospect Avenue, Farnborough, Hampshire. GU14 8JT: Planning application 20/00508/FULPP

Existing Front Elevation Scale 1/100@A3

Proposed Front Elevation Scale 1/100@A3

Existing Rear Elevation Scale 1/100@A3