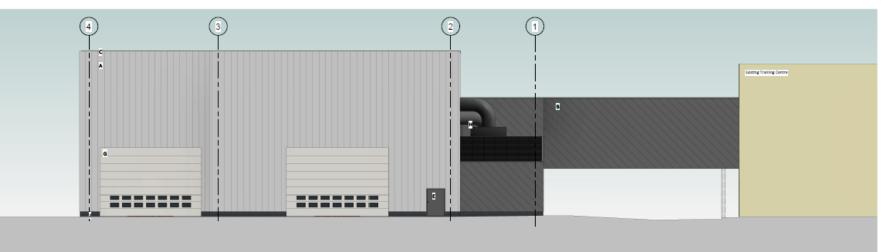

#### Proposed North Elevation

1:100

#### Proposed South Elevation

1:100

Agenda Item 4:

Erection of 4 bay aircraft hangar, with associated apron, access, parking, extension of balancing pond, and biodiversity enhancement: Farnborough Airport, Farnborough Road, Farnborough Hampshire GU14 6XA: Planning application 21/00902/FULPP