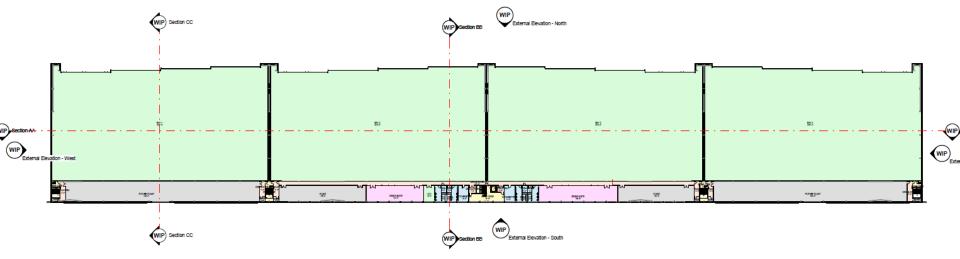

#### Zone G – Pennefathers Aldershot Urban Extension (Wellesley)

Agenda Item 4: Appeals Progress Report

Agenda Item 5: Planning (Development Management) Summary Report

Agenda Item 3: Erection of Building with First Floor Link and parking in association with existing training use: Flight Safety Building Farnborough Airport: Ively Road, Farnborough Hampshire. Application number: 21/00825/FULPP

View 1 - North East

View 2 - South East

View 3 - North East

View 4 - North West

Ground Floor - Planning

1 First Floor - Planning

Agenda Item 5:

Installation of play area including play equipment and safety surfacing: Queen Elizabeth Park, Cabrol Road, Farnborough Hampshire Application: 21/00910/FULPP