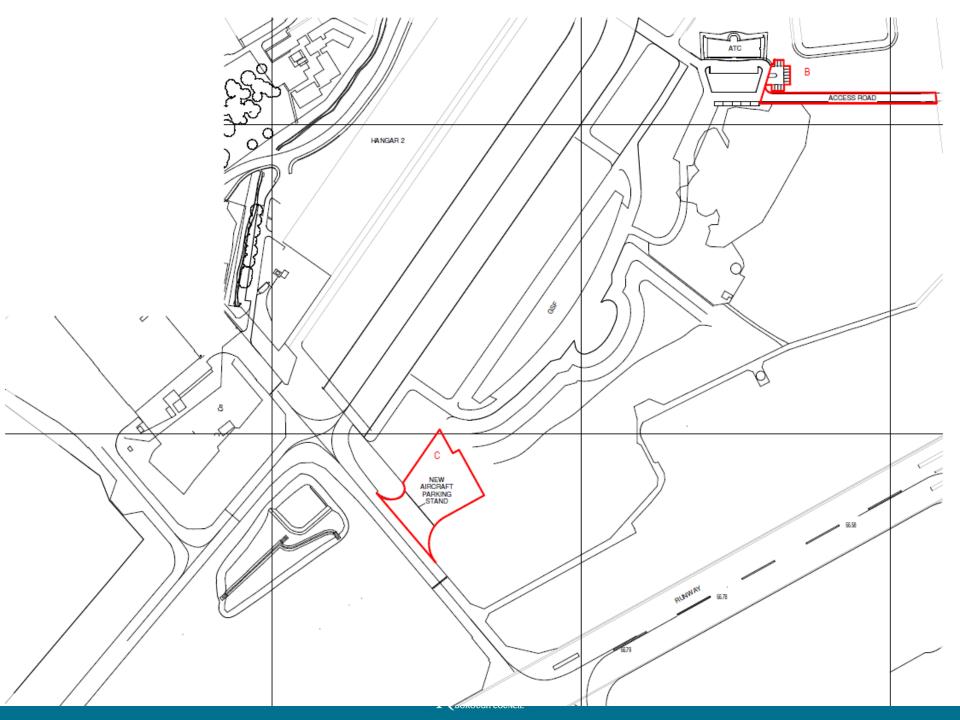

#### Zone G – Pennefathers Aldershot Urban Extension (Wellesley)

Agenda Item 4: Appeals Progress Report

Agenda Item 5: Planning (Development Management) Summary Report

Agenda Item 3: Erection of Building with First Floor Link and parking in association with existing training use: Flight Safety Building Farnborough Airport: Ively Road, Farnborough Hampshire. Application number: 21/00825/FULPP