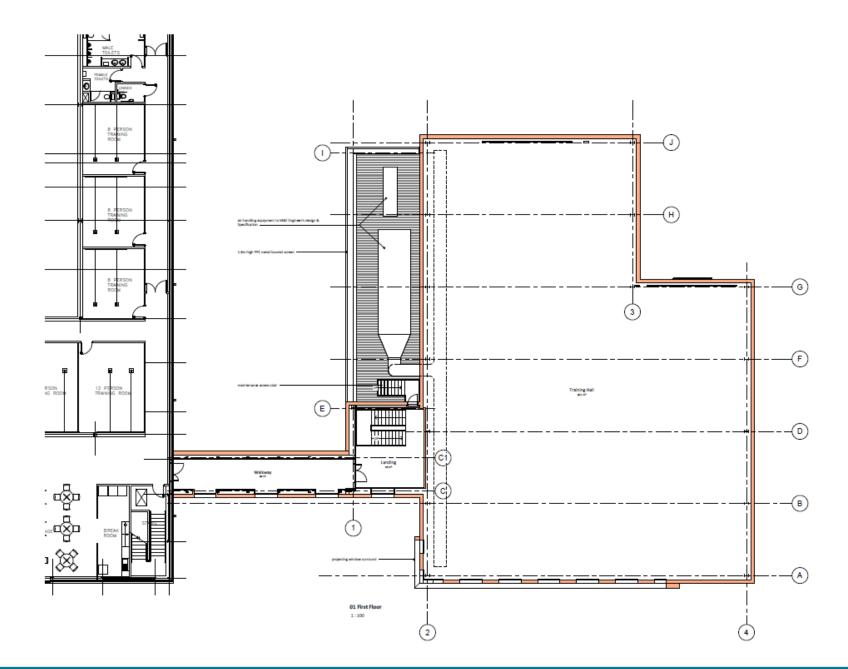

View 1 - North East

View 2 - South East

View 3 - North East

View 4 - North West

Ground Floor - Planning

1 First Floor - Planning

Agenda Item 5:

Installation of play area including play equipment and safety surfacing: Queen Elizabeth Park, Cabrol Road, Farnborough Hampshire Application: 21/00910/FULPP