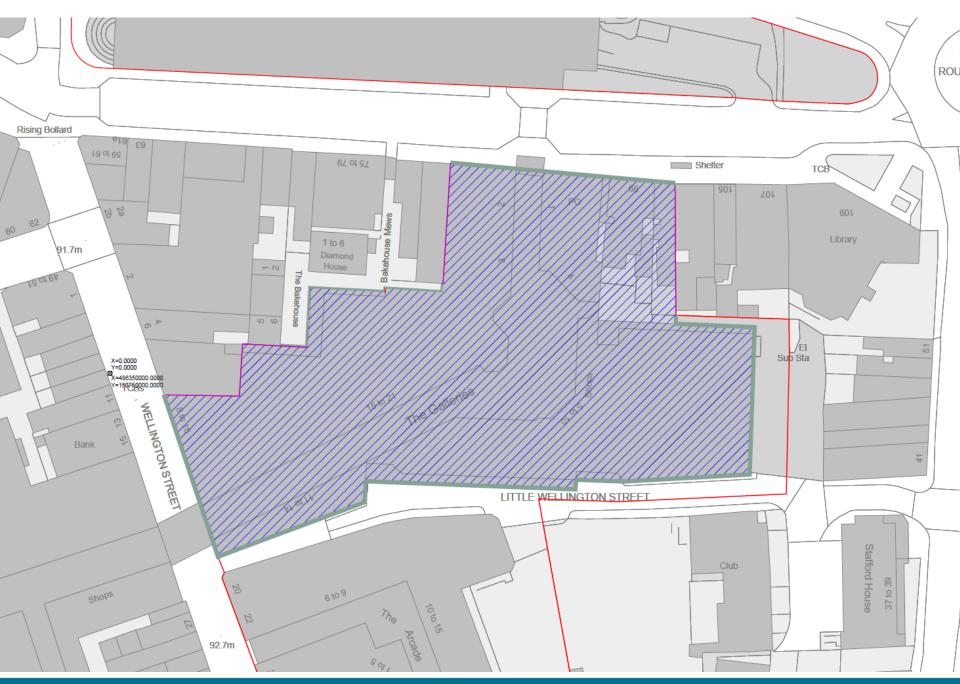

Proposed Town Centre Regeneration : The Galleries, High Street, Aldershot : Planning application 20/00508/FULPP

Proposed High Street Elevation. 1:250

Proposed Wellington Street Elevation. 1:250

#### Proposed Little Wellington Street Elevation 1:250

Proposed Galleries East Elevation