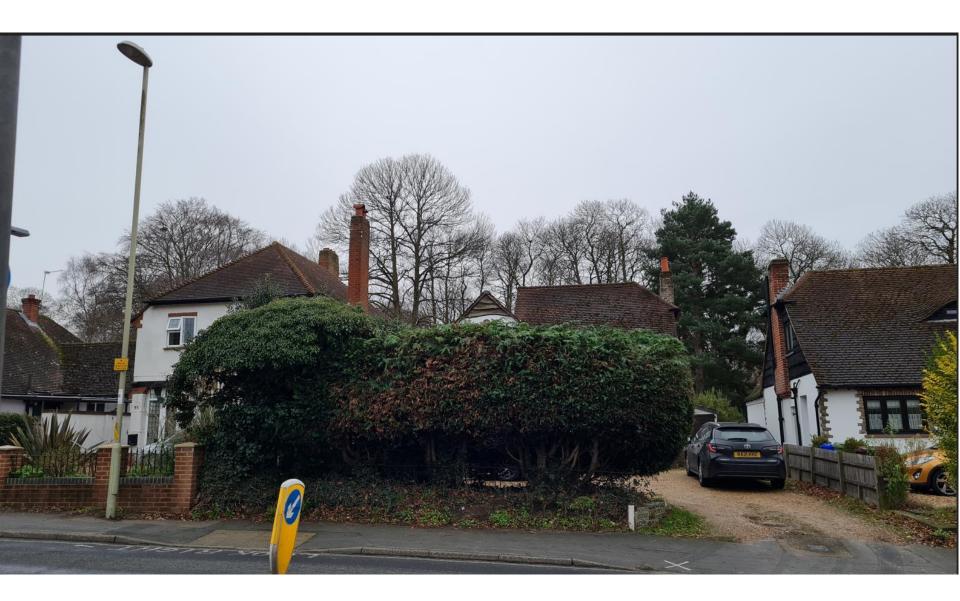

### Development Management Committee Agenda Item 6:

Proposed roof extensions comprising; raising of front gable; hip to hipped gable extension (side), raising roof of front projection; installation of roof lights, and rebuilding of lean-to

Rowan Cottage 37 Prospect Avenue, Farnborough, Hampshire. GU14 8JT: Planning application 20/00508/FULPP

Existing Front Elevation Scale 1/100@A3

Proposed Front Elevation Scale 1/100@A3

Existing Rear Elevation Scale 1/100@A3